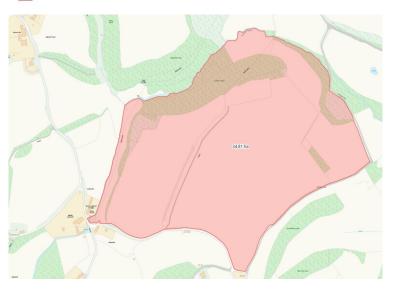

## 86.02 acres of Beautiful Hampshire Countryside

Pasture at Middle Oakshott

Hawkley, Liss GU33 6LP

Pasture and woodland extending to approximately 86.02 acres (34.81 hectares)

#### DESCRIPTION

A vanishingly rare opportunity to acquire a beautiful and totally private part of the Hampshire countryside. The Land at Oakshott sits within the South Downs National Park and lends itself to a variety of uses from agricultural and sporting to vineyards or natural capital and biodiversity offsetting. Extending to 86.02 acres (34.81 hectares) in total.

Largely level parcel of pasture and woodland with frontage to Middle Oakshott Farm Lane and Cottage Lane to the south and boarded by the beautiful Oakshott Stream to the north. The land benefits from planning permission to erect a useful 5,000 sq.ft agricultural barn (SDNP/21/06367/APNB). Viewing of the land is highly recommended to understand its unspoilt and unusually quiet setting.