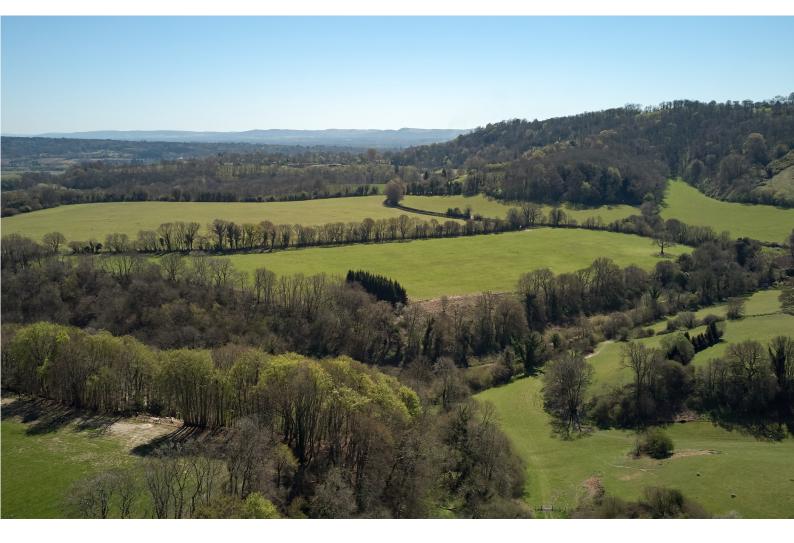

## 86.02 acres of Beautiful Hampshire Countryside

Pasture at Middle Oakshott

Hawkley, Liss GU33 6LP

Pasture and woodland extending to approximately 86.02 acres (34.81 hectares)

#### DESCRIPTION

A vanishingly rare opportunity to acquire a beautiful and totally private part of the Hampshire countryside. The Land at Oakshott sits within the South Downs National Park and lends itself to a variety of uses from agricultural and sporting to vineyards or natural capital and biodiversity offsetting. Extending to 86.02 acres (34.81 hectares) in total.

Largely level parcel of pasture and woodland with frontage to Middle Oakshott Farm Lane and Cottage Lane to the south and boarded by the beautiful Oakshott Stream to the north. The land benefits from planning permission to erect a useful 5,000 sq.ft agricultural barn (SDNP/21/06367/APNB). Viewing of the land is highly recommended to understand its unspoilt and unusually quiet setting.